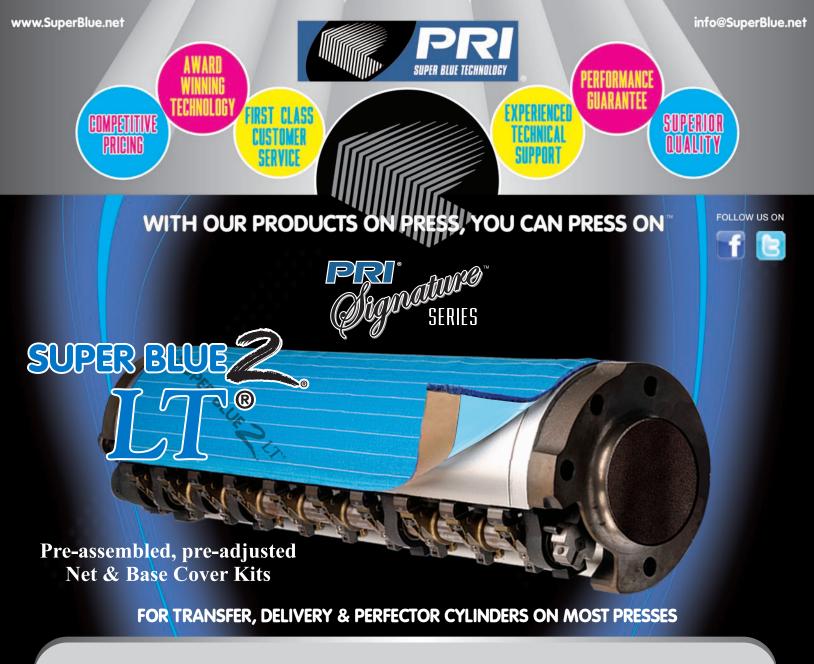

## Super Blue 2 LT - Integrated Net & Base Cover Kits

- Specially-treated frictionless base cover with a Super Blue 2 StripeNet
- Precision cut to specific press sizes
- Requires no maintenance
- 100% Wash-Free
- Print More for Less with Higher Quality!

All the features of a SUPER BLUE 2 anti-marking system in a fully integrated, disposable kit designed for today's high quality and fast paced pressroom.

The SUPER BLUE 2 LT Kit incorporates a precision cut Super Blue 2 STRIPENET anti-marking net and the base cover into a single integrated piece for a quick, easy and hassle free installation that requires no additional adjustments, no maintenance and no washing.

When it's time, remove the worn LT net kit and replace it with a new LT net kit and just keep on running.